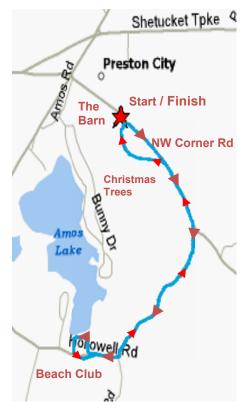

## 36th ST. CATHERINE OF SIENA FAMILY FUN RUN 5K

**DATE: JUNE 13, 2024** 

<u>Runners:</u> The Family Fun Run will begin at **7:00 pm** at **The Barn** at *Maple Lane Farms*, 57 NW Corner Road, Preston, CT.